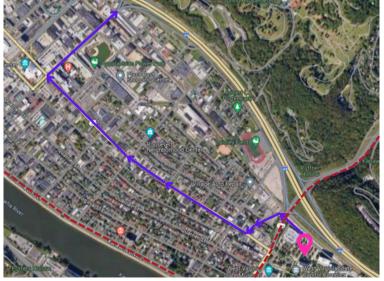

ENTER: From I-778 / 164-E, Exit 99

(State Capitol / Greenbrier

St) >> Greenbrier St >> Washington St >> Sidney Ave >> Piedmont Rd

From I-64W/I-77N, Exit 100

>> Leon Sullivan Way >> Washington St >> Sidney Ave >> Piedmont Rd

From Kanawha Blvd (westbound) >> California

Ave >> Piedmont Rd

**EXIT:** Piedmont Rd >> Sidney Ave

>> Washington St >> Brooks

St >> Interstate