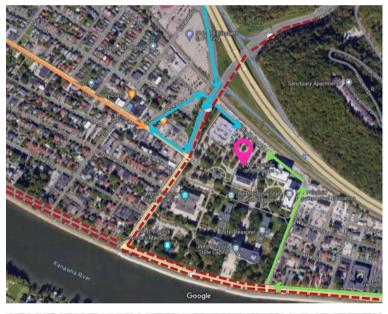

## **ACCESSING THE STATE CAPITOL COMPLEX**

WHAT: Entry and exit procedures for the State Capitol Complex visitors will be modified for

the USA Cycling Pro Road National Championship races.

WHEN: SAT, MAY 24 - MON, MAY 26 | Scan the QR Code for race-related Traffic Info.

ENTER: From I-778 / 164-E, Exit 99

(State Capitol / Greenbrier

St) >> Greenbrier St >> Washington St >> Sidney Ave >> Piedmont Rd

From I-64W/I-77N, Exit 100

>> Leon Sullivan Way >> Washington St >> Sidney Ave >> Piedmont Rd

From Kanawha Blvd (westbound) >> California

Ave >> Piedmont Rd

**EXIT:** Piedmont Rd >> Sidney Ave

>> Washington St >> Brooks

St >> Interstate